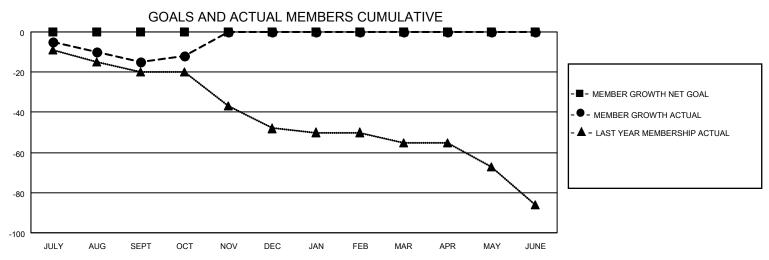

## District 105 N

| Clubs RESULTS FOR 2022-2023 |   |   |   | Members RESULTS FOR 2022-2023 |   |    |    |
|-----------------------------|---|---|---|-------------------------------|---|----|----|
|                             |   |   |   |                               |   |    |    |
| JULY/AUG/SEPT               | 0 | 0 | 0 | JULY/AUG/SEPT                 | 0 | 25 | 37 |
| OCT/NOV/DEC                 | 0 | 0 | 0 | OCT/NOV/DEC                   | 0 | 15 | 12 |
| JAN/FEB/MAR                 | 0 | 0 | 0 | JAN/FEB/MAR                   | 0 | 0  | 0  |
| APR/MAY/JUNE                | 0 | 0 | 0 | APR/MAY/JUNE                  | 0 | 0  | 0  |